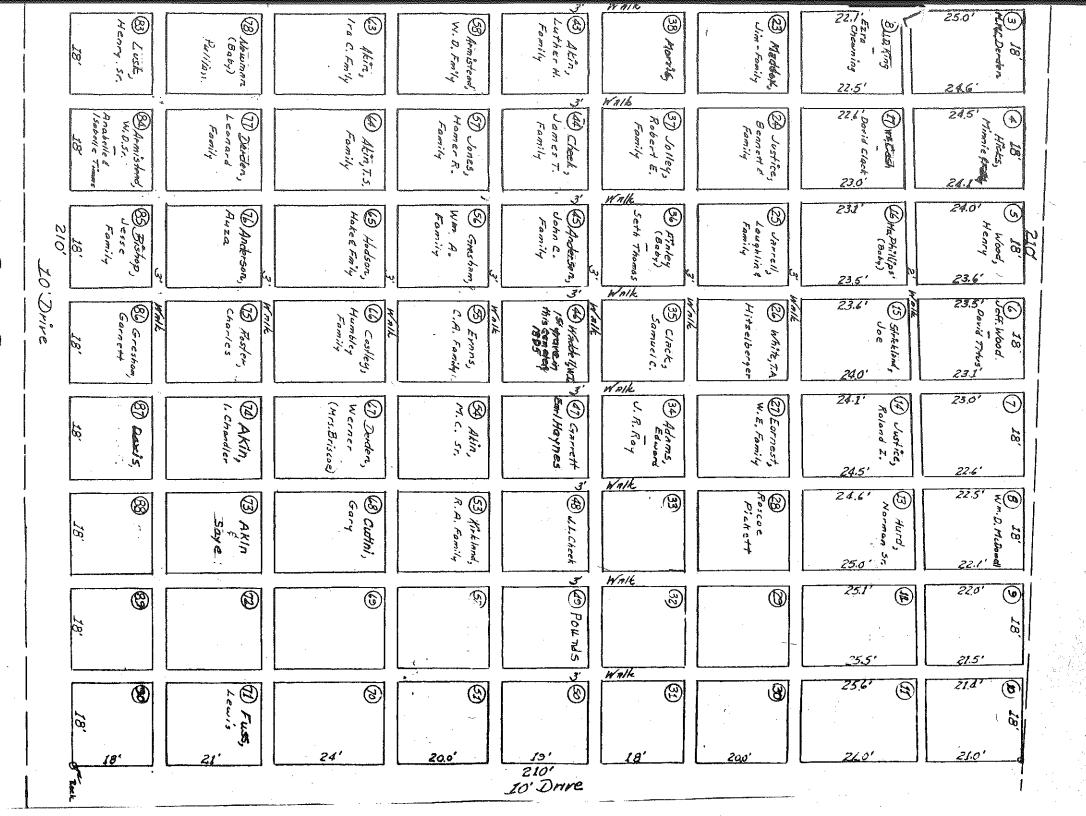

. DE TOO (A) 1 Anabelle ! Family Fomily Family 18' Hrcks, Akin, T.S. 9 WALK 24.0 B Bishop, Jesse Family (16) Anctorson, 3 @ Anderson, (F) (3) 231 (C) A (b) 1. (b) Family Auza Family Seth Family 210 (Baby) · Jarrelly Hodson, ke E Fm'h Ctres ham, 212 (Baby) 92, 7/10 10'Drive 23.5 North ₹′ Deff Wood Somuel C. Wife Apply (B) B Roster, Charles Walk Gresham, Garnett Costley, S Ernns, C.A. Fanish **®** (3) this can step Humbley Family Hitzelberg Joe White, T.A 23.1' S 24.0" WAIK 34 Adams, (27) Eornest, W. E. Family (J) (1) Connett 25.01 (1) Derden, ( AKin, **B** £ U.R. Ray 8 Werner (Mrs. Briscoe) Chardler Akin, land Z. Davis, 8 WAIK Roscoe: Pickett <u>Ø</u> \$ (3) A LL. Check 24.6 22.5 @ cutini, (3) Kirkland, R.A. Family (E) 88 **(3)** Gary Hurd 5aye Ċ, AKIn 8 18 25.0

3

Walt

Accession 84-270



LOVE CEMETARY

ort of Lond Lot 160:18" Dist.

State Con Ga

Toriginal by RE Paul 00 "

6 (J Accession 84-270

# 「 団 切 切

|          | Here & Einel  Here & Dinnel  Here & Dinnel  Mille Marie & Brown  Mille M | Names.          |
|----------|-------------------------------------------------------------------------------------------------------------------------------------------------------------------------------------------------------------------------------------------------------------------------------------------------------------------------------------------------------------------------------------------------------------------------------------------------------------------------------------------------------------------------------------------------------------------------------